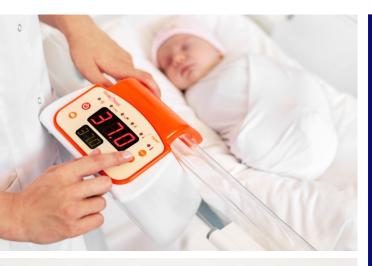

### **BABY BED**

- Water mattress and heating module are placed in a compartment with zip fastener
- Made of special medical fabric
- Prevents a newborn from sliding off
- · The system is delivered with 3 baby beds
- Disposable and reusable covers (option)