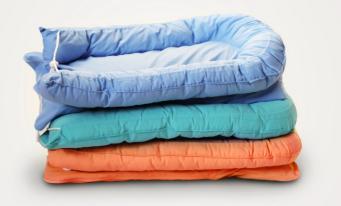

## **CONTROL UNIT**

- LED displays indicate current and set temperatures
- 24h maintenance of the set temperature
- User settings
- Audible and visual alarms, self-diagnostics at the power-up and during operation
- User warning system
- IP 20 protection class

### **BABY BED**

- Water mattress and heating module are placed in a compartment with zip fastener
- Made of special medical fabric
- Prevents a newborn from sliding off
- · The system is delivered with 3 baby beds
- Disposable and reusable covers (option)

### **HEATING PAD**

- Thin and flexible
- Resistant to wear and tear, and disinfectants
- 2 built-in temperature sensors
- IP 45 protection class

### WATER MATTRESS

- Temperature sensor inside the water mattress
- Water capacity ~ 4,5l

**(€** (\$0)

• Made of medical trans