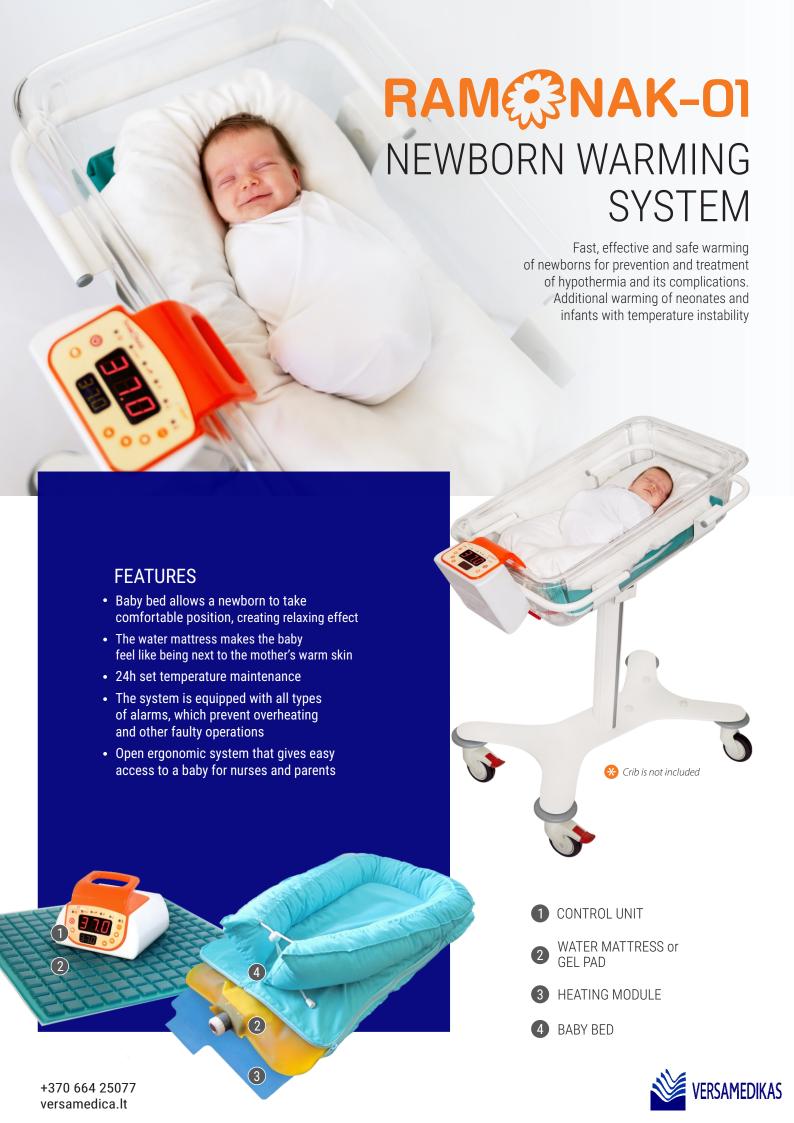

## **CONTROL UNIT**

- LED displays indicate current and set temperatures
- 24h maintenance of the set temperature
- User settings
- Audible and visual alarms, self-diagnostics at the power-up and during operation
- User warning system
- IP 20 protection class